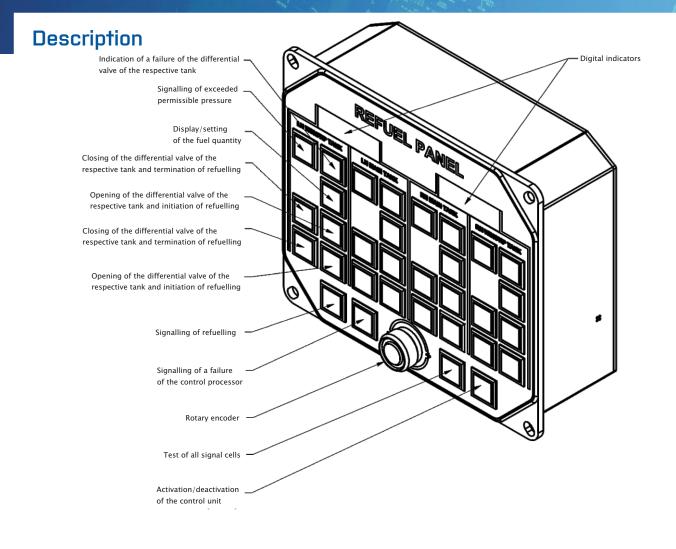

### Description

# The control unit is used to control pressure filling of fuel tanks. It allows simultaneous refuelling of one, multiple or all tanks and independent setting of the refuel value for each of the tanks.

The control panel processes information about the currently filled fuel from the fuel gauge electronics block, feedback from controlled valves and other signals such as overpressure, signal from safety floats, information from the maximum level transmitter, etc. Based on this information, it controls the refuelling process and thus allows refuelling of the precise amount into selected airplane tanks.