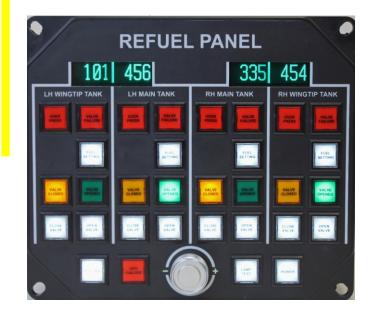

## **Refuel Control Panel**

The unit is used to control central (pressure) refuelling of airplane tanks. It allows setting of the required amount of fuel for filling into individual tanks, provides information about the current state of refuelling and controls its progress. It communicates with the fuel gauge electronics block or directly with a parent computer (CMC, EFIS, etc.).

- Information about the refuelled amount with an accuracy of up to ±2 %
- Software meets the RTCA DO-178 and hardware RTCA DO-160
- Any choice of tanks and fuel quantities for refuelling
- Refuelling check and automatic stop
- Panel configurable using a regular PC
  Communication line RS 422, RS 485
  or ARINC 429

# The control unit is used to control pressure filling of fuel tanks. It allows simultaneous refuelling of one, multiple or all tanks and independent setting of the refuel value for each of the tanks.

The control panel processes information about the currently filled fuel from the fuel gauge electronics block, feedback from controlled valves and other signals such as overpressure, signal from safety floats, information from the maximum level transmitter, etc. Based on this information, it controls the refuelling process and thus allows refuelling of the precise amount into selected airplane tanks.